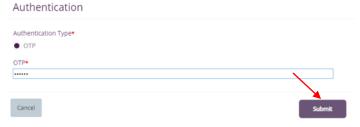

#### Enter the OTP (SMS PIN) or Token PIN and click Submit

Once submitted, user will get "Confirmation" pop-up window.