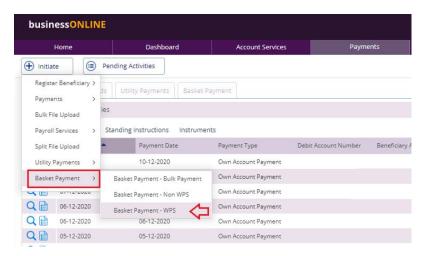

# Initiate Basket Payment - WPS

(Applicable for Maker and Maker-Authorizer)

Payments tab > Initiate > Basket Payment > Basket Payment - WPS