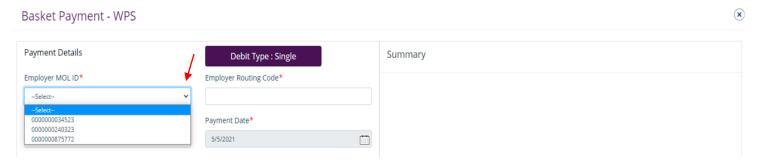

## Select Employer MOL ID

Note – Employer MOL ID should be pre-registered by the admin user.

#### Select Debit Account

Payment Details

Employer MOL ID\*

Employer Routing Code\*

0000000875772

Debit Account\*

Payment Date\*

5/5/2021