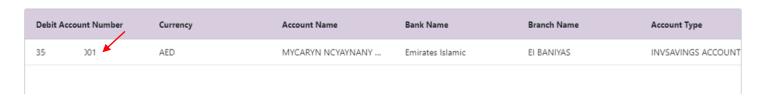

Double-click to select the account directly or use the filter option to look for an account by name, currency,nickname ... etc.

## Debit Lookup