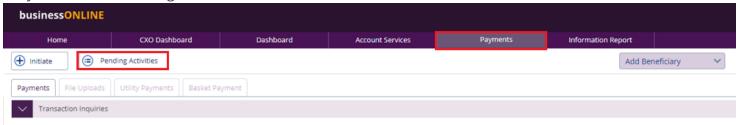

# Authorize Basket Payment - WPS

(Applicable for Maker-Authorizer and Authorizer)

Payments tab > Pending Activities

### Payments tab > Pending Activities