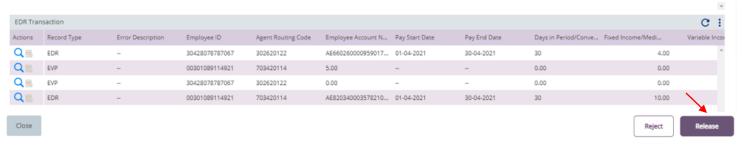

## Basket Payments > Ready for release

New window will pop up to review the details.

- Click on Release if all details are correct
- Click on Reject for any discrepancy or incorrect details

Once all details have been verified, Click on Release.