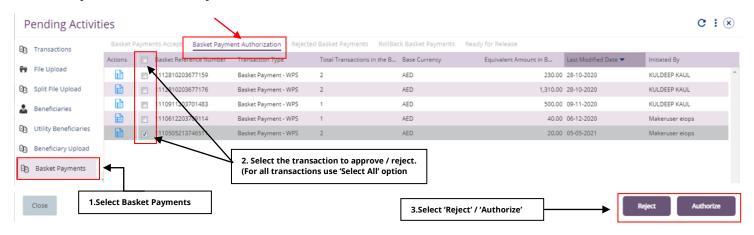

# Authorize Basket Payment - WPS

(Applicable for Maker-Authorizer and Authorizer)

Payments tab > Pending Activities

### Basket Payment > Basket Payment Authorization

#### Verify all details and click **Authorize**.