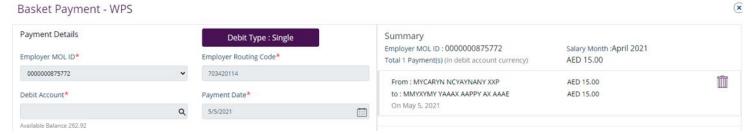

#### Select Debit Account

Payment Details

Employer MOL ID\*

Employer Routing Code\*

0000000875772

Debit Account\*

Payment Date\*

5/5/2021

- 1. Select Salary Month and Year
  - Pay Period will be automatically populated after you select the Salary Month and YearDays on leave without pay **(optional)**
- Enter Salary amount (Income Fixed amount and Variable amount)
   Click Add/View Additional details for allowances such as Housing, Conveyance, Medical, Annual Passage,
   Overtime, All other allowances or Leave allowance (optional)
- 3. Enter any reference for yourself
- 4. Click Add to Basket
- 5. Click again **Employee MOL ID** look up to add more employees if required. Otherwise, click on **Submit**