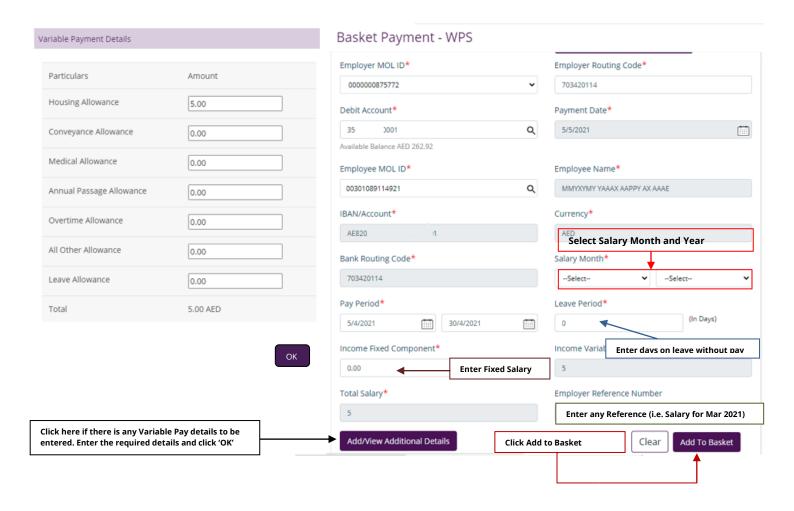

- 1. Select Salary Month and Year
  - Pay Period will be automatically populated after you select the Salary Month and YearDays on leave without pay **(optional)**
- Enter Salary amount (Income Fixed amount and Variable amount)
   Click Add/View Additional details for allowances such as Housing, Conveyance, Medical, Annual Passage,
   Overtime, All other allowances or Leave allowance (optional)
- 3. Enter any reference for yourself
- 4. Click Add to Basket
- 5. Click again **Employee MOL ID** look up to add more employees if required. Otherwise, click on **Submit**

You have successfully added the Employee in the basket payment - WPS