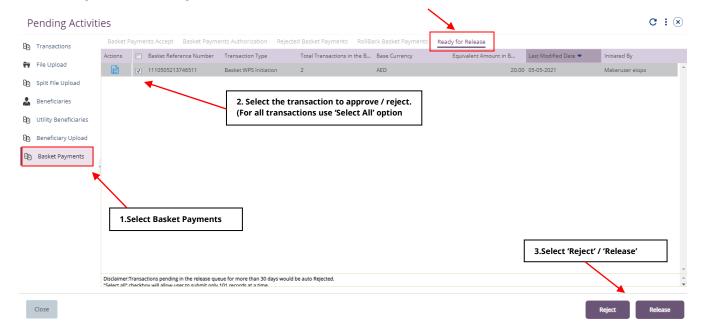

### Payments tab > Pending Activities

## Basket Payments > Ready for release

New window will pop up to review the details.

- Click on Release if all details are correct
- Click on Reject for any discrepancy or incorrect details

Once all details have been verified, Click on Release.