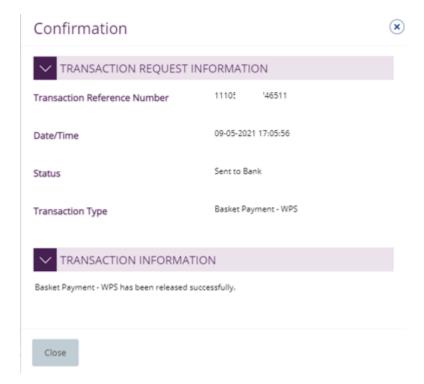

et Payment - WPS

(Applicable for Maker-Authorizer and Authorizer)

Payments tab > Pending Activities



### Basket Payment > Basket Payment Authorization



#### Verify all details and click **Authorize**.



#### Enter the OTP (SMS PIN) or Token PIN and click Submit



Once submitted, user will get "Confirmation" pop-up window.

# **businessONLINE**



# Releasing Basket Payment - WPS

(Applicable if release option is enabled)

### Payments tab > Pending Activities



## Basket Payments > Ready for release



New window will pop up to review the details.

- Click on Release if all details are correct
- Click on Reject for any discrepancy or incorrect details







Once all details have been verified, Click on Release.



Transaction is now released and sent to the bank for processing.