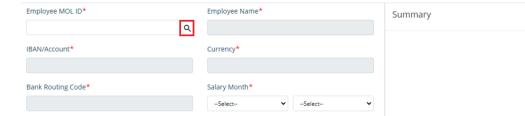

# Select Employee MOL ID

Basket Payment - WPS

# Double-click to select the employee

# Employee Lookup

| Beneficiary ID | Employee MOL ID | Employer MOL ID | Beneficiary Name        | Country Code | Account Name        |
|----------------|-----------------|-----------------|-------------------------|--------------|---------------------|
| FABCardIBANREG | 5556 566        | 00 5772         | REGFABFinal             | EI           | REGFABFinal         |
| REGFABCard     | 454: 1545       | 000 72          | REG FAB Card IBAN Final | EI           | REG FAB Card IBAN F |
| WPSENBDEmp2    | 30428( 17067    | 00 5772         | AAMCPPN AXCPXYCAY       | AE           | AAMCPPN AXCPXYC     |
| RAKBankEmp1    | 1002 9086110    | 00 772          | JIBI                    | EI           | JIBI                |
| WPSEIEmp2      | 003 14921       | 00000 72        | MMYXYMY YAAAX AAPP      | EI           | MMYXYMY YAAAX A     |