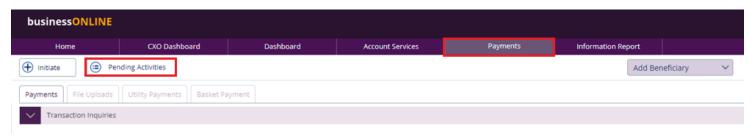

# Authorize Basket Payment - WPS

(Applicable for Maker-Authorizer and Authorizer)

Payments tab > Pending Activities

### Payments tab > Pending Activities