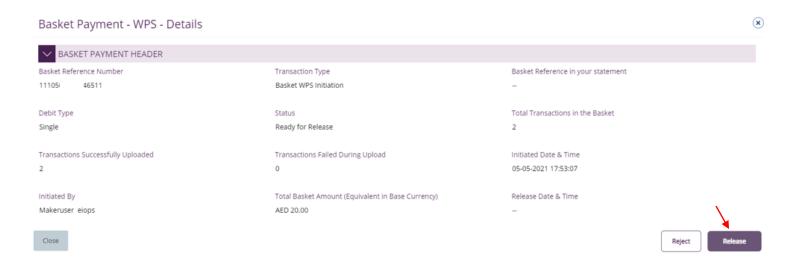

## Basket Payments > Ready for release

New window will pop up to review the details.

- Click on Release if all details are correct
- Click on Reject for any discrepancy or incorrect details

Once all details have been verified, Click on Release.