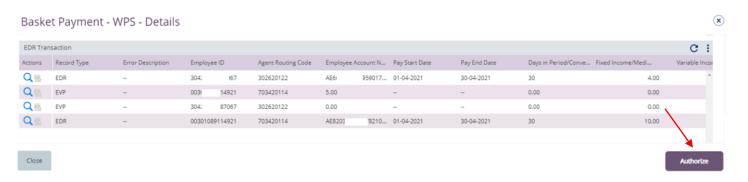

| 30428078787067           | AE660260000959017028 | 4.00 AED           | 1.00 AED             |  |  |
|                                                                     |        |                       |                          |                      |                    |                      |  |  |
| Ca                                                                  | ncel   |                       |                          |                      |                    | Confirm              |  |  |

The Basket Payment – WPS is now submitted successfully.





# Authorize Basket Payment - WPS

(Applicable for Maker-Authorizer and Authorizer)

Payments tab > Pending Activities



### Basket Payment > Basket Payment Authorization



#### Verify all details and click **Authorize**.



#### Enter the OTP (SMS PIN) or Token PIN and click Submit



Once submitted, user will get "Confirmation" pop-up window.

# **businessONLINE**



# Releasing Basket Payment - WPS

(Applicable if release option is enabled)

### Payments tab > Pending Activities



## Basket Payments > Ready for release



New window will pop up to review the details.

- Click on Release if all details are correct
- Click on Reject for any discrepancy or incorrect details







Once all details have been verified, Click on Release.



Transaction is now released and sent to the bank for processing.