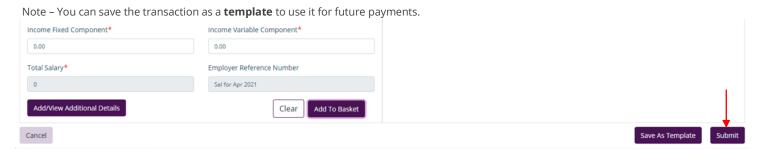

- 1. Select Salary Month and Year
  - Pay Period will be automatically populated after you select the Salary Month and YearDays on leave without pay **(optional)**
- Enter Salary amount (Income Fixed amount and Variable amount)
   Click Add/View Additional details for allowances such as Housing, Conveyance, Medical, Annual Passage,
   Overtime, All other allowances or Leave allowance (optional)
- 3. Enter any reference for yourself
- 4. Click Add to Basket
- 5. Click again **Employee MOL ID** look up to add more employees if required. Otherwise, click on **Submit**

#### Click Submit

You will be directed to a new screen to review Basket Payment – WPS details. Click **Confirm** if all details are correct.